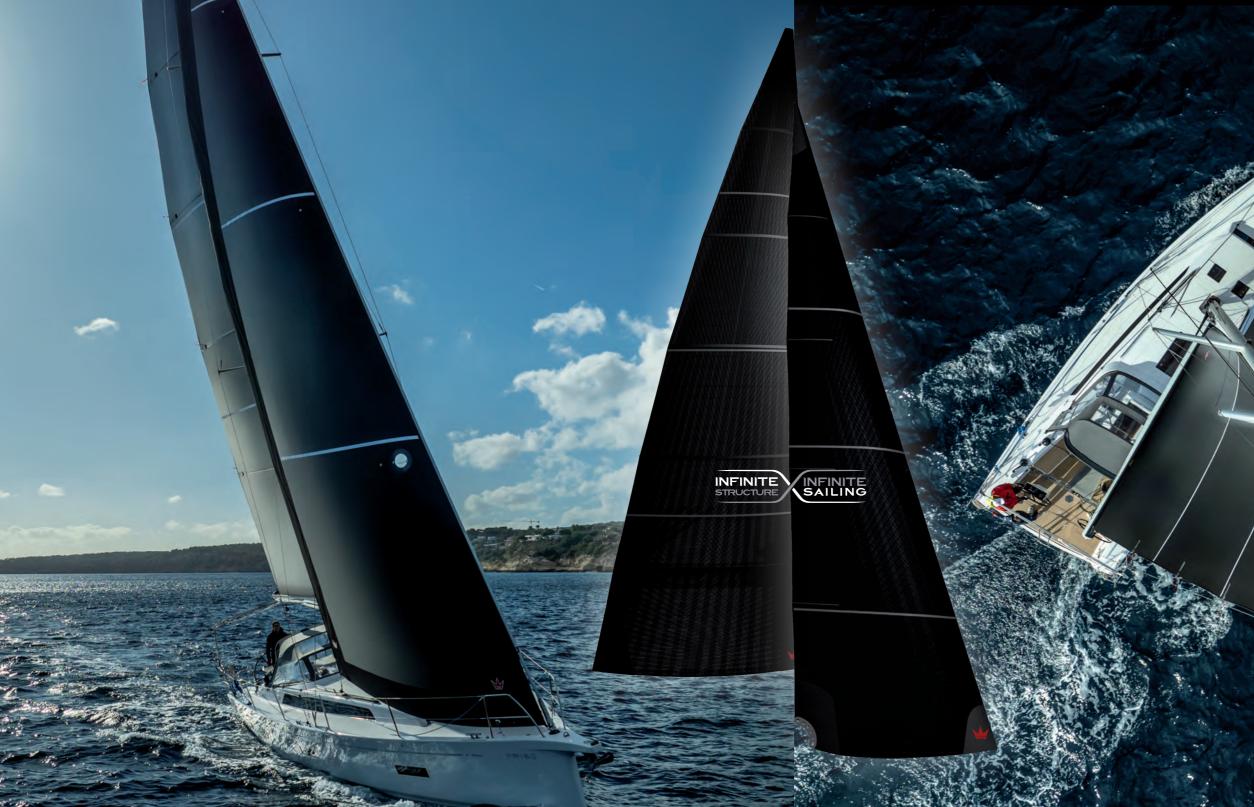

#### New innovation

We are thrilled to offer you our latest sail innovation, **XYLO**. Innovation starts with what is close at heart. And powering sailors' dreams and passion is our heartbeat. XYLO is developed with performance and endurance sailing in mind. Whether you are into sailing for miles and miles, day or night, weeks after weeks and simply want the newest design and technology, **XYLO is your answer**. Need we say that we of course design and build both conventional as well as in-mast furling sails with our new **XYLO material for yachts between 40-60 feet**.

**XYLO** is a combination of ultra-thin flat spread filament tapes and an outer layer of an **ultra-thin taffeta – all black** and with blackin-black solutions. The shape of the sail is homogeneous and most importantly keeps the designed shape. To you, that means **extra miles on a high-performing level.** 